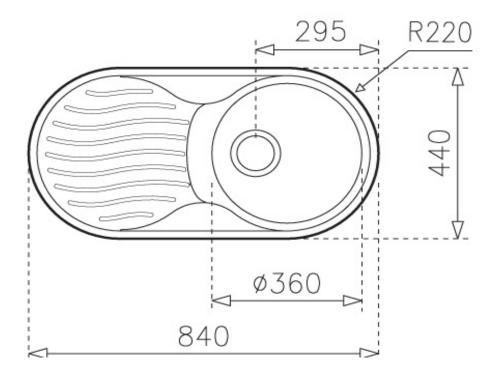

## **SPECIFICATION SHEET - kitchen sinks**

**Product Photo:** 

| BRAND:                   | <del>Тека</del>                                                                                                                                     |
|--------------------------|-----------------------------------------------------------------------------------------------------------------------------------------------------|
| ORIGIN:                  | Spain                                                                                                                                               |
| SERIES:                  | Esfera                                                                                                                                              |
| PRODUCT<br>DESCRIPTION:  | Stainless Steel Inset kitchen sink, DR80.1B.LD with: single bowl size: Ø 360 x 160 mm single tap hole, left drainboard A1 Waste basket strainer 3½" |
| MODEL No.                | 1111.0009                                                                                                                                           |
| FINISH/COLOUR:           | Polished                                                                                                                                            |
| DIMENSIONS:              | Overall (wxh): 840 x 440 mm                                                                                                                         |
| OPTIONAL MATCHING PARTS: | PA Single sink bottle trap 1½"                                                                                                                      |