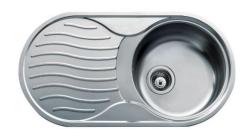

## **SPECIFICATION SHEET - kitchen sinks**

**Product Photo:** 

| BRAND:                   | <del>Тека</del>                                                                                                                                     |
|--------------------------|-----------------------------------------------------------------------------------------------------------------------------------------------------|
| ORIGIN:                  | Spain                                                                                                                                               |
| SERIES:                  | Esfera                                                                                                                                              |
| PRODUCT<br>DESCRIPTION:  | Stainless Steel Inset kitchen sink, DR80.1B.LD with: single bowl size: Ø 360 x 160 mm single tap hole, left drainboard A1 Waste basket strainer 3½" |
| MODEL No.                | 1111.0009                                                                                                                                           |
| FINISH/COLOUR:           | Polished                                                                                                                                            |
| DIMENSIONS:              | Overall (wxh): 840 x 440 mm                                                                                                                         |
| OPTIONAL MATCHING PARTS: | PA Single sink bottle trap 1½"                                                                                                                      |